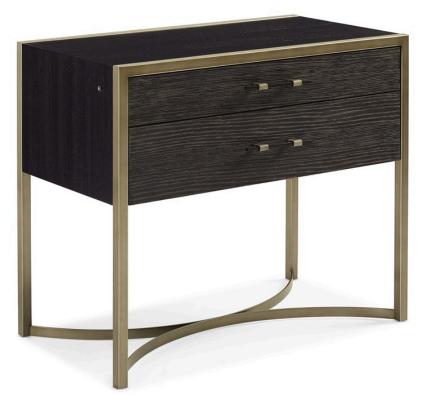

## **REMIX LARGE NIGHTSTAND**

m113-019-061

COLLECTION: MODERN REMIX

DIMENSIONS: 33W x 18D x 28H

This boldly styled nightstand makes an unforgettable addition to any statement bed. Its clean-lined profile is paired with a shapely metal base created by two half circles. With its medley of Cerused Oak, Black Stained Ash and Bronze Metallic Paint finishes, this bedside essential feels both classic and style-forward. Two drawers complete its appeal and are perfect for storing a few of your favorite things as well as keeping your master retreat clutter-free.

## FINISH:

Cerused Oak

Black Stained Ash

Bronze Gold Metal