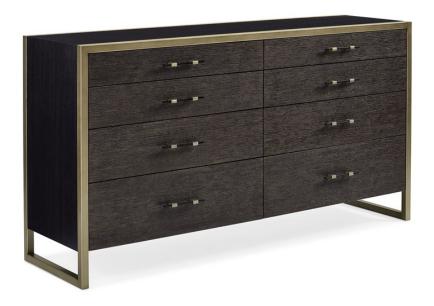

## **REMIX DOUBLE DRESSER**

m113-019-011

COLLECTION: MODERN REMIX

**DIMENSIONS:** 66W x 18D x 35H

If ever there was a dresser that could make you stop and do a double-take, this is the one. Bold in character, its modern mix of finishes and materials conveys understated urban flair. A rich Black Stained Ash finish wraps around its clean-lined silhouette while its drawer fronts are highlighted in Cerused Oak paired with coordinating custom hardware. With eight drawers, fully finished in Black Stained Ash, there's room for all of your wardrobe essentials. The character of this fashion-forward double dresser is further enhanced by its metal frame and trim finished in a softly reflective Bronze Metallic Paint.

## FINISH:

Black Stained Ash

Cerused Oak

Bronze Gold Metal