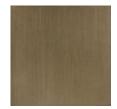

## caracole



## **REMIX DOUBLE DRESSER**

m113-019-011

COLLECTION: MODERN REMIX

**DIMENSIONS:** 66W x 18D x 35H

If ever there was a dresser that could make you stop and do a double-take, this is the one. Bold in character, its modern mix of finishes and materials conveys understated urban flair. A rich Black Stained Ash finish wraps around its clean-lined silhouette while its drawer fronts are highlighted in Cerused Oak paired with coordinating custom hardware. With eight drawers, fully finished in Black Stained Ash, there's room for all of your wardrobe essentials. The character of this fashion-forward double dresser is further enhanced by its metal frame and trim finished in a softly reflective Bronze Metallic Paint.

## FINISH:



Black Stained Ash



Cerused Oak



Bronze Gold Metal