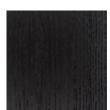

## caracole



## **REMIX DOUBLE DRESSER**

m113-019-011

COLLECTION: MODERN REMIX

**DIMENSIONS:** 66W x 18D x 35H

If ever there was a dresser that could make you stop and do a double-take, this is the one. Bold in character, its modern mix of finishes and materials conveys understated urban flair. A rich Black Stained Ash finish wraps around its clean-lined silhouette while its drawer fronts are highlighted in Cerused Oak paired with coordinating custom hardware. With eight drawers, fully finished in Black Stained Ash, there's room for all of your wardrobe essentials. The character of this fashion-forward double dresser is further enhanced by its metal frame and trim finished in a softly reflective Bronze Metallic Paint.

## FINISH:



Black Stained Ash



Cerused Oak



Bronze Gold Metal