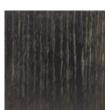

## caracole



## **REMIX DOUBLE DRESSER**

m113-019-011

COLLECTION: MODERN REMIX

**DIMENSIONS:** 66W x 18D x 35H

If ever there was a dresser that could make you stop and do a double-take, this is the one. Bold in character, its modern mix of finishes and materials conveys understated urban flair. A rich Black Stained Ash finish wraps around its clean-lined silhouette while its drawer fronts are highlighted in Cerused Oak paired with coordinating custom hardware. With eight drawers, fully finished in Black Stained Ash, there's room for all of your wardrobe essentials. The character of this fashion-forward double dresser is further enhanced by its metal frame and trim finished in a softly reflective Bronze Metallic Paint.

## FINISH:



Black Stained Ash



Cerused Oak



Bronze Gold Metal