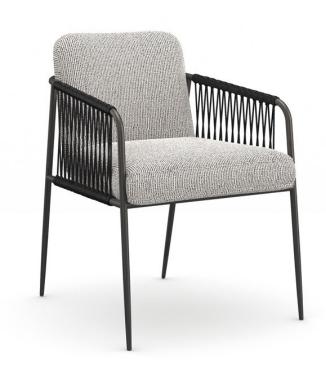

## REMIX WOVEN DINING CHAIR

m112-024-271

**COLLECTION:** CARACOLE CLASSIC

**DIMENSIONS:** 26W x 25D x 32H

Mixing old and new, this remarkable chair is a visual expression of the best of both worlds. Its classic form is updated in luxe materials and intriguing textures to create a must-have piece for today's well-dressed dining room. The chair's metal frame wears a Bronze Gold Metal finish while elegantly woven black cording highlights the open space alongside each arm. An upholstered seat and seat back in an elegant Black/Brown Ivory Woven Tweed create a place ideally suited for hours of comfortable sitting and entertaining.