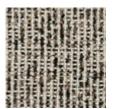

## caracole



## REMIX WOVEN DINING CHAIR

m112-024-271

**COLLECTION:** CARACOLE CLASSIC

**DIMENSIONS:** 26W x 25D x 32H

Mixing old and new, this remarkable chair is a visual expression of the best of both worlds. Its classic form is updated in luxe materials and intriguing textures to create a must-have piece for today's well-dressed dining room. The chair's metal frame wears a Bronze Gold Metal finish while elegantly woven black cording highlights the open space alongside each arm. An upholstered seat and seat back in an elegant Black/Brown Ivory Woven Tweed create a place ideally suited for hours of comfortable sitting and entertaining.

## FINISH:



Bronze\_Gold\_Metal

## FABRIC:



21004-35CC