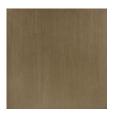

## caracole



## REMIX WOVEN DINING CHAIR

m112-024-271

**COLLECTION:** CARACOLE CLASSIC

**DIMENSIONS:** 26W x 25D x 32H

Mixing old and new, this remarkable chair is a visual expression of the best of both worlds. Its classic form is updated in luxe materials and intriguing textures to create a must-have piece for today's well-dressed dining room. The chair's metal frame wears a Bronze Gold Metal finish while elegantly woven black cording highlights the open space alongside each arm. An upholstered seat and seat back in an elegant Black/Brown Ivory Woven Tweed create a place ideally suited for hours of comfortable sitting and entertaining.

## FINISH:



Bronze\_Gold\_Metal

## FABRIC:



21004-35CC