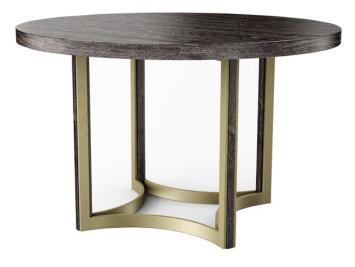

## REMIX CERUSED RND TABLE 48"

m112-019-206

COLLECTION: MODERN REMIX

DIMENSIONS: 48 dia x 30H

With a style-forward look you'll love for years to come, this 48-inch round dining table redefines effortless elegance. It features a wood top finished in cerused oak supported by a distinctive base of concave curves finished in Bronze Metallic Paint. Leg inserts in Cerused Oak add another layer of luxurious contrast to its geometric-inspired base. From morning coffee to hosting friends, this captivating table is suited for all.

CONSTRUCTION: Metal Base Size: 37.25 x 37.25 x 28.5H

FINISH:

Cerused Oak

Bronze Gold Metal