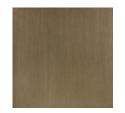

## caracole



## REMIX GLASS TOP TABLE 54""

m112-019-205

**COLLECTION: MODERN REMIX** 

## DIMENSIONS: 54 dia x 30H

Destined for a second look—and even a third, this stunning 54-inch dining table features a substantial glass top sitting above an extraordinary metal base of connecting concave curves. Its geometric-inspired base is accentuated with a Bronze Metallic Paint while leg inserts in Cerused Oak add another layer of depth and drama. Substantial in presence, this table still retains an open and airy aesthetic perfect for any decor style. With its elegant clear glass tabletop, the view from this unique table is always inspiring.

## FINISH:



Cerused Oak



Bronze Gold Metal