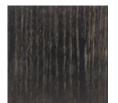

## caracole



## REMIX GLASS TOP TABLE 54""

m112-019-205

**COLLECTION: MODERN REMIX** 

## DIMENSIONS: 54 dia x 30H

Destined for a second look—and even a third, this stunning 54-inch dining table features a substantial glass top sitting above an extraordinary metal base of connecting concave curves. Its geometric-inspired base is accentuated with a Bronze Metallic Paint while leg inserts in Cerused Oak add another layer of depth and drama. Substantial in presence, this table still retains an open and airy aesthetic perfect for any decor style. With its elegant clear glass tabletop, the view from this unique table is always inspiring.

## FINISH:



Cerused Oak



Bronze Gold Metal