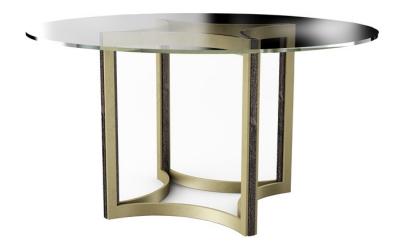

## REMIX GLASS TOP TABLE 54""

m112-019-205

**COLLECTION: MODERN REMIX** 

## DIMENSIONS: 54 dia x 30H

Destined for a second look—and even a third, this stunning 54-inch dining table features a substantial glass top sitting above an extraordinary metal base of connecting concave curves. Its geometric-inspired base is accentuated with a Bronze Metallic Paint while leg inserts in Cerused Oak add another layer of depth and drama. Substantial in presence, this table still retains an open and airy aesthetic perfect for any decor style. With its elegant clear glass tabletop, the view from this unique table is always inspiring.

## FINISH:

Cerused Oak

Bronze Gold Metal