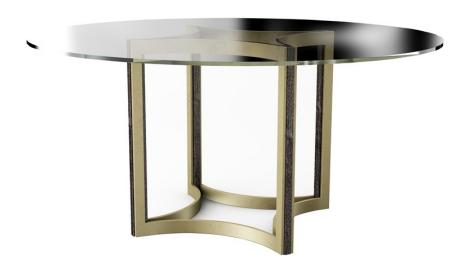

## **REMIX GLASS TOP TABLE 60""**

m112-019-204

**COLLECTION: MODERN REMIX** 

**DIMENSIONS:** 60 dia x 30H

Destined for a second look—and even a third, this stunning 60-inch dining table features a substantial glass top sitting above an extraordinary metal base of connecting concave curves. Its geometric-inspired base is accentuated with a Bronze Metallic Paint while leg inserts in Cerused Oak add another layer of depth and drama. Substantial in presence, this table still retains an open and airy aesthetic perfect for any decor style. With its elegant clear glass tabletop, the view from this unique table is always inspiring.

CONSTRUCTION: Metal Base Size: 37.25 x 37.25 x 28.5H

## FINISH:

Bronze Gold Metal