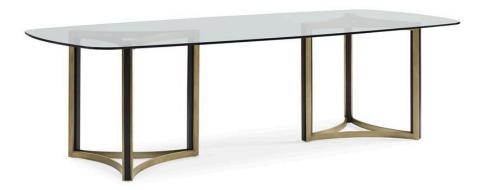

## REMIX DBL PED GLASS TOP TBL

m112-019-203

**COLLECTION: MODERN REMIX** 

**DIMENSIONS:** 106W x 45D x 29.25H

Set the table and set the mood with the chic character of this statement-making table. Its substantial glass top is perched above two extraordinary geometric-inspired metal bases of connecting concave curves. Finished in a luminous Bronze Metallic Paint, each base features leg inserts in Cerused Oak that lend another layer of depth and drama. While grand in scale, this table feels light and inviting. An elegant rectangular glass top ensures the view from this unique table is always beautiful while its 106-inch width ensures you always have room for the entire party.