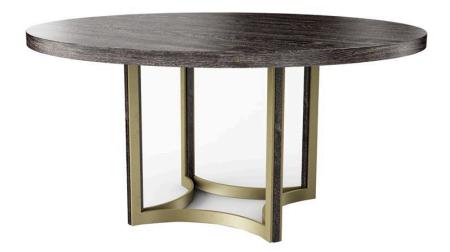

## REMIX CERUSED TABLE 56""

m112-019-202

**COLLECTION:** MODERN REMIX

DIMENSIONS: 56 dia x 30H

With a style-forward look you'll love for years to come, this 56-inch round dining table redefines effortless elegance. It features a wood top finished in cerused oak supported by a distinctive base of concave curves finished in Bronze Metallic Paint. Leg inserts in Cerused Oak add another layer of luxurious contrast to its geometric-inspired base. From morning coffee to hosting friends, this captivating table is suited for all.

**CONSTRUCTION:** Metal Base Size: 37.25 x 37.25 x 28.5H

FINISH:

Cerused Oak

Bronze Gold Metal