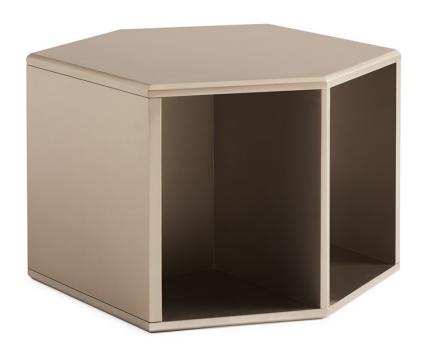

## **REMIX HEXAGON END/COCKTAIL 1**

m111-019-415

**COLLECTION: MODERN REMIX** 

**DIMENSIONS:** 17W x 26D x 23.5H

Is it a table or a piece of modern art? You and your guests will enjoy the creativity and artistic beauty of this unique accent piece. Use it on its own as an end table or bunch multiples together to create a custom cocktail table. An open storage area and shelf ensure this table is as functional as it is fashionable. With its unique hexagon design brought to life in a Twinkling Argent finish, this distinctive piece is destined to be a topic of conversation.