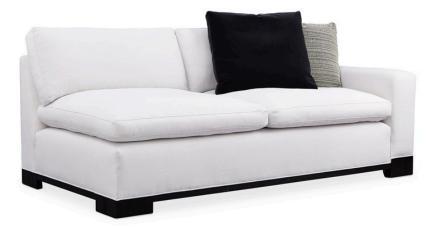

## REFRESH RIGHT ARM LOVESEAT

m110-019-rl1-a

**COLLECTION:** MODERN REMIX

**DIMENSIONS:** 76W x 40D x 31.75H

Designed for comfort and a crowd, everyone is a fan of the Refresh sectional. At once bold and timeless, its plush design illustrates the exceptional result of when fashion and comfort converge. Its refreshing styling is equally cozy and rewarding to relax into. Just sit back and you'll appreciate the surprisingly lush support of its low, deep design and thin, pillow-topped cushions filled with luxurious down-blend cushioning. A luxurious fabric cover and block feet finished in Black Stained Ash add a finishing touch. Designed to surround you in stylish comfort, this configurable seating option offers the perfect mix of form and function.

**CONSTRUCTION:** Springdown cushion. | No sag seat. | Feather down pillows.

FINISH:

Black\_Stained\_Ash

FABRIC:

92CC

1-20'''' x 20'''' Pillow 2748-91CC

Body Fabric: 2747-86CC-P Performance