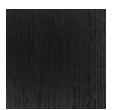

COLLECTION:** MODERN REMIX

**DIMENSIONS:** 76W x 40D x 31.75H

Designed for comfort and a crowd, everyone is a fan of the Refresh sectional. At once bold and timeless, its plush design illustrates the exceptional result of when fashion and comfort converge. Its refreshing styling is equally cozy and rewarding to relax into. Just sit back and you'll appreciate the surprisingly lush support of its low, deep design and thin, pillow-topped cushions filled with luxurious down-blend cushioning. A luxurious fabric cover and block feet finished in Black Stained Ash add a finishing touch. Designed to surround you in stylish comfort, this configurable seating option offers the perfect mix of form and function.

**CONSTRUCTION:** Blendown cushion. | No sag seat. | Feather down pillows.

## FINISH:



Black\_Stained\_Ash

## FABRIC:



Body Fabric: 2747-86CC-P



Pillow Fabric: 1-22''' x 22''' Pillow 2749-



1-20'''' x 20'''' Pillow 2748-91CC