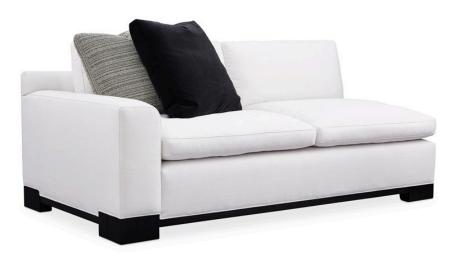

## REFRESH LEFT ARM LOVESEAT

m110-019-111-a

**COLLECTION:** MODERN REMIX

**DIMENSIONS:** 76W x 40D x 31.75H

Designed for comfort and a crowd, everyone is a fan of the Refresh sectional. At once bold and timeless, its plush design illustrates the exceptional result of when fashion and comfort converge. Its refreshing styling is equally cozy and rewarding to relax into. Just sit back and you'll appreciate the surprisingly lush support of its low, deep design and thin, pillow-topped cushions filled with luxurious down-blend cushioning. A luxurious fabric cover and block feet finished in Black Stained Ash add a finishing touch. Designed to surround you in stylish comfort, this configurable seating option offers the perfect mix of form and function.

**CONSTRUCTION:** Blendown cushion. | No sag seat. | Feather down pillows.