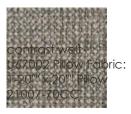

## caracole



## REMIX LEFT ARM CHAIR

m110-019-lc1-c

**COLLECTION: MODERN REMIX** 

**DIMENSIONS:** 40W x 37.25D x 33H

Add a left arm chair to the Remix sectional. It uses a mix of textural materials for classic appeal. This piece affords a clean silhouette updated with a suspended frame, slim tapered metal legs, decorative leg brackets and loose seat and back Blendown cushions. A track arm is on the right side of the piece. This silhouette is upholstered to perfection in a grey wool blend woven with a contrasting tan leather welt.

**CONSTRUCTION:** Blendown cushion. | No sag seat. | Feather down pillows.

## FINISH:



Smoked\_Stainless

**FABRIC:**