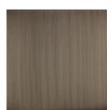

## caracole



## REMIX LEFT ARM CHAIR

m110-019-lc1-c

**COLLECTION: MODERN REMIX** 

**DIMENSIONS:** 40W x 37.25D x 33H

Add a left arm chair to the Remix sectional. It uses a mix of textural materials for classic appeal. This piece affords a clean silhouette updated with a suspended frame, slim tapered metal legs, decorative leg brackets and loose seat and back Blendown cushions. A track arm is on the right side of the piece. This silhouette is upholstered to perfection in a grey wool blend woven with a contrasting tan leather welt.

**CONSTRUCTION:** Blendown cushion. | No sag seat. | Feather down pillows.

## FINISH:



Smoked\_Stainless

**FABRIC:**