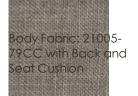

## caracole



## REMIX LEFT ARM CHAIR

m110-019-lc1-c

**COLLECTION: MODERN REMIX** 

**DIMENSIONS:** 40W x 37.25D x 33H

Add a left arm chair to the Remix sectional. It uses a mix of textural materials for classic appeal. This piece affords a clean silhouette updated with a suspended frame, slim tapered metal legs, decorative leg brackets and loose seat and back Blendown cushions. A track arm is on the right side of the piece. This silhouette is upholstered to perfection in a grey wool blend woven with a contrasting tan leather welt.

**CONSTRUCTION:** Blendown cushion. | No sag seat. | Feather down pillows.

## FINISH:



Smoked\_Stainless

**FABRIC:**