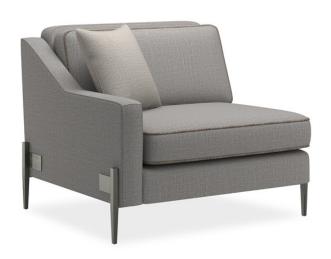

## REMIX LEFT ARM CHAIR

m110-019-lc1-c

**COLLECTION: MODERN REMIX** 

**DIMENSIONS:** 40W x 37.25D x 33H

Add a left arm chair to the Remix sectional. It uses a mix of textural materials for classic appeal. This piece affords a clean silhouette updated with a suspended frame, slim tapered metal legs, decorative leg brackets and loose seat and back Blendown cushions. A track arm is on the right side of the piece. This silhouette is upholstered to perfection in a grey wool blend woven with a contrasting tan leather welt.

**CONSTRUCTION:** Blendown cushion. | No sag seat. | Feather down pillows.