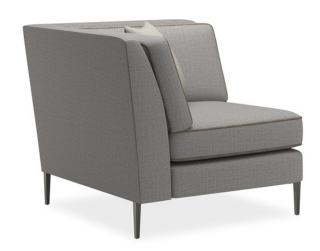

## REMIX CORNER

m110-019-cr1-c

**COLLECTION: MODERN REMIX** 

**DIMENSIONS:** 37.25W x 37.25D x 33H

If an updated sectional is what you need for seating flexibility, we have a stylish piece that uses a mix of textural materials for classic appeal. Start with the Remix Corner piece that affords a clean silhouette updated with a suspended frame, slim tapered metal legs, decorative leg brackets and loose seat and back Blendown cushions. A track arm is on the left side of the piece. This silhouette is upholstered to perfection in a grey wool blend woven with a contrasting tan leather welt.

**CONSTRUCTION:** Blendown cushion. | No sag seat. | Feather down pillows.