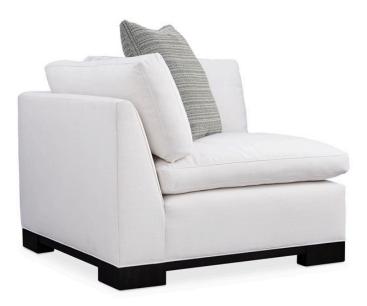

## REFRESH CORNER

m110-019-cr1-a

**COLLECTION:** MODERN REMIX

**DIMENSIONS:** 40W × 40D × 31.75H

Designed for comfort and a crowd, everyone is a fan of the Refresh sectional. At once bold and timeless, its plush design illustrates the exceptional result of when fashion and comfort converge. Its refreshing styling is equally cozy and rewarding to relax into. Just sit back and you'll appreciate the surprisingly lush support of its low, deep design and thin, pillow-topped cushions filled with luxurious down-blend cushioning. A luxurious fabric cover and block feet finished in Midnight Terrain add a finishing touch. Designed to surround you in stylish comfort, this configurable seating option offers the perfect mix of form and function.

**CONSTRUCTION:** Blendown cushion. | No sag seat. | Feather down pillow.