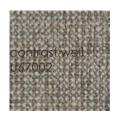

## **REMIX ARMLESS CHAIR**

m110-019-ac1-c

**COLLECTION: MODERN REMIX** 

**DIMENSIONS:** 36W x 37.25D x 33H

The centerpiece of the Remix sectional is the Remix Armless chair. This s armless option affords a clean silhouette updated with a suspended frame, slim tapered metal legs, and loose seat and back Blendown cushions. This silhouette is upholstered to perfection in a grey wool blend woven with a contrasting tan leather welt.