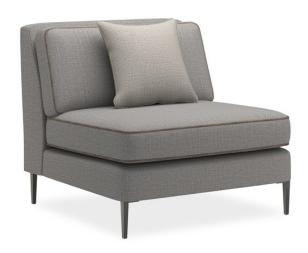

## **REMIX ARMLESS CHAIR**

m110-019-ac1-c

**COLLECTION: MODERN REMIX** 

**DIMENSIONS:** 36W x 37.25D x 33H

The centerpiece of the Remix sectional is the Remix Armless chair. This s armless option affords a clean silhouette updated with a suspended frame, slim tapered metal legs, and loose seat and back Blendown cushions. This silhouette is upholstered to perfection in a grey wool blend woven with a contrasting tan leather welt.

**CONSTRUCTION:** Blendown cushion. | No sag seat. | Feather down pillows.

## FINISH:

Smoked\_Stainless

**FABRIC:** 

Body Fabric: 21005-79CC with Back and Seat Cushion