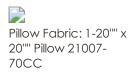

## FINISH:

Smoked\_Stainless

**FABRIC:** 

Body Fabric: 21005-79CC with Back and Seat Cushion