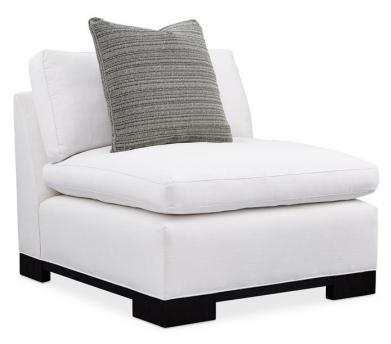

## REFRESH ARMLESS CHAIR

m110-019-ac1-a

**COLLECTION: MODERN REMIX** 

DIMENSIONS: 34W x 40D x 31.75H

Designed for comfort and a crowd, everyone is a fan of the Refresh sectional. At once bold and timeless, its plush design illustrates the exceptional result of when fashion and comfort converge. Its refreshing styling is equally cozy and rewarding to relax into. Just sit back and you'll appreciate the surprisingly lush support of its low, deep design and thin, pillow-topped cushions filled with luxurious down-blend cushioning. A luxurious fabric cover and block feet finished in Midnight Terrain add a finishing touch. Designed to surround you in stylish comfort, this configurable seating option offers the perfect mix of form and function.

**CONSTRUCTION:** Blendown cushion. | No sag seat. | Feather down pillow.

FINISH:

Black\_Stained\_Ash

FABRIC: