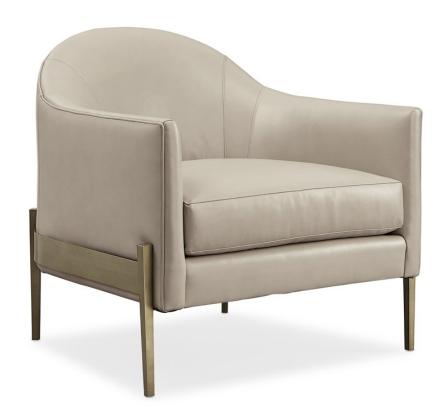

## **REBOUND CHAIR**

m110-019-234-a

**COLLECTION: MODERN REMIX** 

**DIMENSIONS:**  $30.5W \times 30D \times 30.5H$ 

Classic meets charismatic in this modern barrel chair. Expertly upholstered in a supple taupe leather, its traditional form has been updated for today's interiors. Generously scaled, it features a stunning touch of Smoked Stainless that outlines its base and thin, modern tapered legs. This luminous metal band and intriguing mix of materials are a whimsical play on a classic cask design. Place this modern marvel anywhere you want a bit of WOW or put two together by the fireplace for a modern conversation area.

**CONSTRUCTION:** Blendown cushion. | No sag seat.

## FINISH:

Smoked\_Stainless

## FABRIC:

Body: 9146-93CC Leather