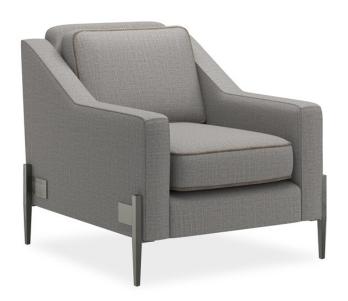

## **REMIX CHAIR**

m110-019-231-c

**COLLECTION:** MODERN REMIX

**DIMENSIONS:** 32.5W x 38D x 32.5H

Modern meets classic in the perfect remix of a timeless track-arm chair silhouette updated with a suspended frame, slim tapered metal legs, decorative leg brackets and loose seat and back cushions. This version marries a grey wool blend woven fabric with grey and camel chunky tweed woven fabric pillows. A contrasting faux leather braided welt in Tan trims the body sitting upon exposed legs in Smoked Stainless.

**CONSTRUCTION:** Blendown cushion. | No sag seat.