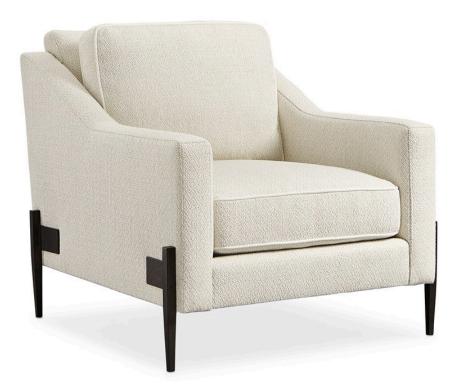

## **REMIX CHAIR**

m110-019-231-a

**COLLECTION:** MODERN REMIX

**DIMENSIONS:** 32.5W x 38D x 32.5H

Modern meets classic in the perfect remix represented in this marvelous chair. Its timeless silhouette feels updated and relevant with a suspended frame, metal flange detailing and cast-metal tapered legs—all wearing a bold Black Iron finish. Its sumptuously comfortable seat is upholstered to perfection in a textured body fabric that feels as delightful as it looks. A decorative welt outlines the slope of this reimagined track-arm chair while lending an element of organic harmony.

**CONSTRUCTION:** Blendown cushion. | No sag seat.

## FINISH:

FABRIC:

Body Fabric: 2750-34CC-P Performance, Trim on Seat and Back Cushion U00461