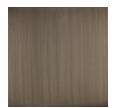

## caracole



## 110 REMIX SOFA

m110-019-212-c

**COLLECTION:** MODERN REMIX

**DIMENSIONS:** 110W x 38.25D x 32.5H

Updated and relevant, this fully upholstered sofa is suspended on thin, tapered metal legs in Smoked Stainless with decorative leg brackets and loose seat and back Blendown cushions. This piece features a track arm and lower back. This silhouette is upholstered to perfection in a grey wool blend woven with a contrasting tan leather welt.

**CONSTRUCTION:** Blendown cushion. | No sag seat. | Feather down pillows.

## FINISH:



Smoked\_Stainless

## FABRIC:



Body Fabric: 21005-79CC with Back and U67002 Seat Cushion



contrast welt