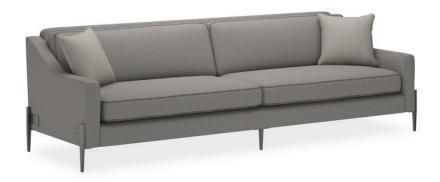

## 110 REMIX SOFA

m110-019-212-c

**COLLECTION:** MODERN REMIX

**DIMENSIONS:** 110W x 38.25D x 32.5H

Updated and relevant, this fully upholstered sofa is suspended on thin, tapered metal legs in Smoked Stainless with decorative leg brackets and loose seat and back Blendown cushions. This piece features a track arm and lower back. This silhouette is upholstered to perfection in a grey wool blend woven with a contrasting tan leather welt.

**CONSTRUCTION:** Blendown cushion. | No sag seat. | Feather down pillows.