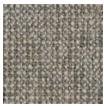

## FABRIC:

Body Fabric: 21005-79CC with Back and U67002 Seat Cushion

contrast welt