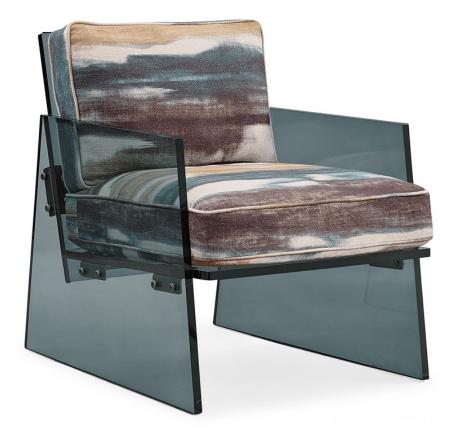

## **REFLECT CHAIR**

m110-019-032-a

**COLLECTION: MODERN REMIX** 

**DIMENSIONS:** 26W x 33.25D x 31.25H

Marvelous in every way, the Reflect Chair truly reflects today's top interior design directions. Inspired by the magnificent glass pyramid entrance to the Louvre, its design offers an open, airy silhouette that has substantial presence yet feels visually light. Crafted of pale-blue tinted acrylic, it features decorative, smoked-metal brackets inspired by the way the sky reflects in the museum's iconic glass structure—and paying homage to its timeless geometric form. This accent chair's comfortable seat is upholstered to perfection in a one-of-a-kind fabric befitting its distinctively inspired character.

**CONSTRUCTION:** Blendown cushion. | No sag seat.

## **FABRIC:**

Body Fabric: 8358-