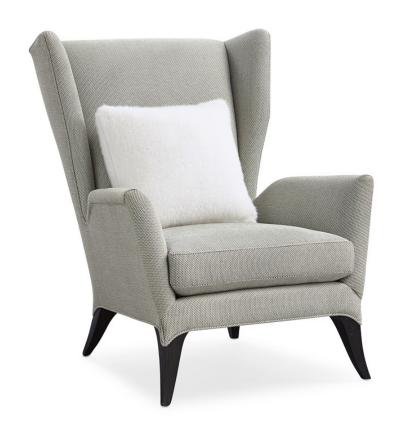

## **REVAMP CHAIR**

m110-019-031-a

**COLLECTION:** MODERN REMIX **DIMENSIONS:** 33W x 38D x 42H

How does a furniture designer create such an inspiring chair? By starting with the beauty of origami and the intricate creases and angles of the traditional art of folded paper. The crisp lines and powerful character of

this modern wing chair with notched arms reflects this modern organic inspiration and brings it to life in a one-of-a-kind statement piece. Splayed legs add a finishing touch and are highlighted in a Midnight Terrain finish.

**CONSTRUCTION:** Blendown cushion. | No sag seat.