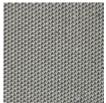

## caracole



## **REVAMP CHAIR**

m110-019-031-a

**COLLECTION:** MODERN REMIX **DIMENSIONS:** 33W x 38D x 42H

How does a furniture designer create such an inspiring chair? By starting with the beauty of origami and the intricate creases and angles of the traditional art of folded paper. The crisp lines and powerful character of

this modern wing chair with notched arms reflects this modern organic inspiration and brings it to life in a one-of-a-kind statement piece. Splayed legs add a finishing touch and are highlighted in a Midnight Terrain finish.

**CONSTRUCTION:** Blendown cushion. | No sag seat.

## FINISH:



Black\_Stained\_Ash

## FABRIC:





Pillow Fabric: 1-18'''' x 18'''' Pillow 8354-86CC