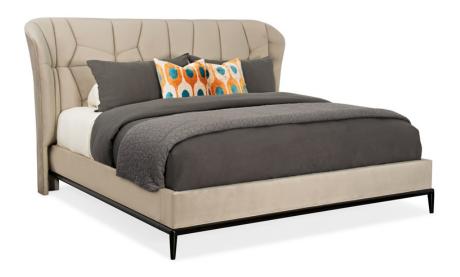

## **VECTOR UPH BED - KING**

m103-419-121

**COLLECTION:** MODERN EDGE

**AVAILABLE AS:** 

California King Queen King

**DIMENSIONS:** 96.5W x 90D x 55H

Uncommonly stunning, this upholstered statement bed is like no other. Its bold design offers a refreshing interpretation of the wing bed and takes it to new heights with a sophisticated silhouette and custom geometric quilting. Designed for purveyors of style, its uniquely stitched headboard features wings that envelop the upholstered side rails for an uninterrupted profile in style. Outlined with wood trim molding and elegant wood legs finished in Eclipse, this distinctive bed brings stunning beauty to a space and captures the essence of modern styling.

**CONSTRUCTION:** Headboard height: 55"". | Footboard and siderail height: 15"". | Footboard width: 67.750"" | Floor to bottom of footboard and siderail: 5.500"". | Mattress opening: 78"" x 82"".