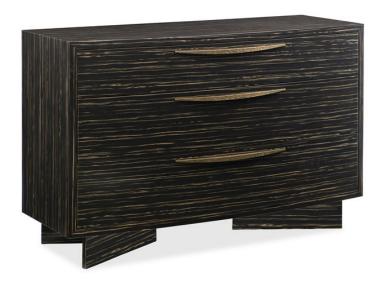

## **VECTOR DRESSER**

m103-419-021

COLLECTION: MODERN EDGE

**DIMENSIONS:** 52W x 20D x 34H

An understated beauty, this exquisite dresser conveys luxury from every perspective. Its softly bowed silhouette is brought to life with engineered ebony finished in Striated Ebony and highlighted with tapered, textured hardware. This bold mix of materials is complemented by an inverted base that adds another layer of visual appeal. Three generously sized drawers offer elegantly finished interiors and are perfect for storing everything from wool socks to favorite cashmere sweaters. When it comes to stylish storage, this inspired dresser is a true essential.

**CONSTRUCTION:** Leg: 5.5" H | 3 Drawers: 47.5 x 15 x 4.5 top/ 7 middle/ 7.5 Bottom