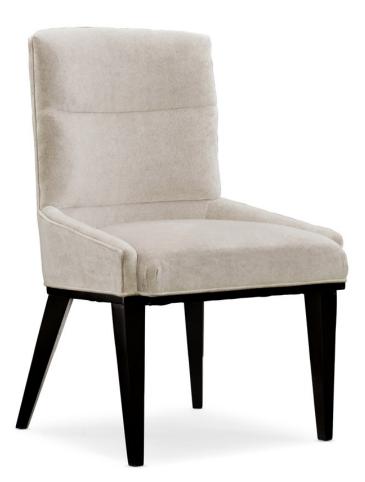

## **VECTOR DINING CHAIR**

m102-419-272

**COLLECTION: MODERN EDGE** 

DIMENSIONS: 22W x 23D x 33.25H

Trendsetting by nature, this visionary dining chair is destined to be a topic of conversation. Contemporary in form, it features a stylized silhouette balanced with understated details that create an intriguing visual. A rounded back and curved seat give this chair fluidity while providing contrast to the straight lines and vertical grain patterns of the collection's dining tables and accompanying pieces. Crafted in a bold Eclipse finish, this upholstered chair adds presence and luxurious comfort to any dining space—making it a smart choice for the design-savvy.