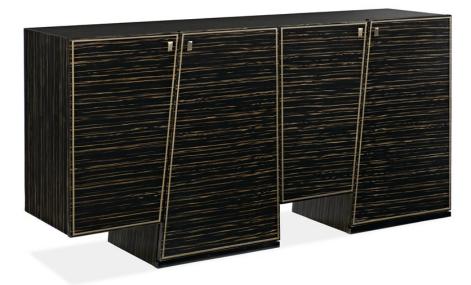

## EDGE CREDENZA

m102-419-211

**COLLECTION:** MODERN EDGE

DIMENSIONS: 72W x 18D x 36H

The ultimate example of thinking outside the box, this extraordinary credenza has no match. Offering a truly one-of-a-kind silhouette, it features innovative angled door shapes, staggered door lengths, and a cantilevered end door. Its linear silhouette is accentuated by a Striated Ebony finished outlined in a Lucent Bronze Metallic Paint. As distinctive inside as it is on the outside, the interior is also finished in Striated Ebony and includes adjustable shelves for maximum functionality. Destined to be the star of any space, this fearless credenza is a true design achievement.