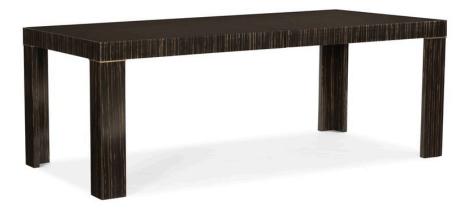

## **EDGE DINING TABLE**

m102-419-202

**COLLECTION:** MODERN EDGE

**DIMENSIONS:** 80W x 40D x 30H

Treat yourself to an exceptional dining experience at every meal by incorporating this stunning dining table into your design plan. Its clean, simple lines reflect the timeless form of a parson table reinterpreted with a fresh mix of materials. Engineered ebony finished in Striated Ebony with Lucent Bronze Metallic paint trim adds bold character to the table top and legs without taking away from its streamlined form. The epitome of everyday elegance, this dining table's generous 80-inch width is designed for entertaining and can be extended to 102 inches with the addition of its 22-inch leaf—making holidays more fun and ensuring everyone always has a place at the table.