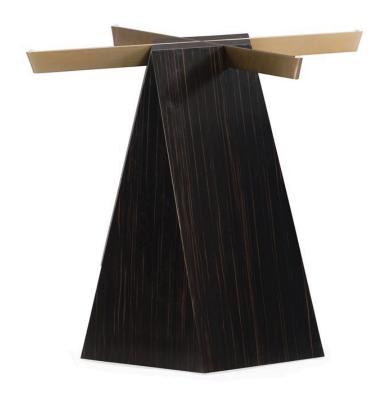

## **VECTOR DINING TABLE BASE**

m102-419-201b

**COLLECTION:** MODERN EDGE

**DIMENSIONS:** 36W x 36D x 28.5H

A true style-maker, this chic dining table is a designer favorite. A perfect reflection of the soothing symmetry inherent in vectors and geometric forms, this superb table design is nothing short of inspired. Its rectangular glass top provides a window to the tapered, faceted forms of its two bases below. These striking pedestals are finished in Striated Ebony with metal accents in Lucent Bronze, adding a touch of glamour and a hint of shimmer. Offering generous proportions that will accommodate groups of any size, this remarkable dining table is designed for modern living.

FINISH:

Lucent Bronze Metallic

Striated Ebony