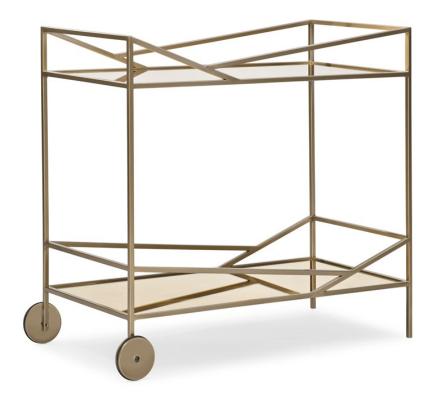

## **VECTOR BAR CART**

m101-419-513

**COLLECTION: MODERN EDGE** 

**DIMENSIONS:** 36W x 17D x 31.75H

Bring the party to your guests with this chic and glamorous bar cart. An open framework of architectural-inspired metal supports gives this piece its modern character while a warm Lucent Bronze finish ensures it will complement any décor plan. Two bronze mirrored shelves are ideal for storage and display while working wheels add functionality that lets you move the party anywhere in your home. With a small footprint and sophisticated style, this multifunctional piece is an essential when you want bar service.

**CONSTRUCTION:** Leg: 5.5"" H | Int Storage: 34 x 17 x 21.5 | Top Storage: 34 x 17 x 5

FINISH:

Lucent-Bronze-Metallic