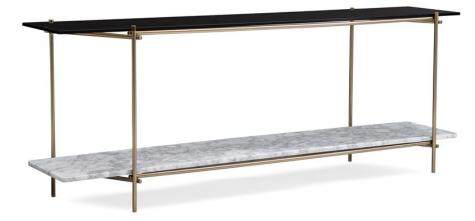

## CONCENTRIC CONSOLE

m101-419-441

**COLLECTION:** MODERN EDGE

DIMENSIONS: 72W x 15.5D x 27H

Glass, metal, and stone meet and meld in this exceptionally beautiful console table. Its modern silhouette is open and airy yet offers substantial presence. At the top you'll find an elegant plane of glass tinted in a warm brown that lets you look through to see the beauty beneath. Visible from above, the bottom shelf is crafted of <sup>3</sup>/<sub>4</sub>-inch slab of Carcasta marble. Both glass and stone are outlined in a plated-metal frame finished in a luxurious Lucent Bronze. This console table's stylish base features angular supports that offer a contemporary take on rustic construction while each design element is skillfully balanced to create a singular look that will stand out wherever it's located.

**CONSTRUCTION:** Leg: 5.25<sup>IIII</sup> H | Int Storage: 72 x 13.75 x 20

FINISH:

| Lucent-Bronze- |
|----------------|
| Metallic       |