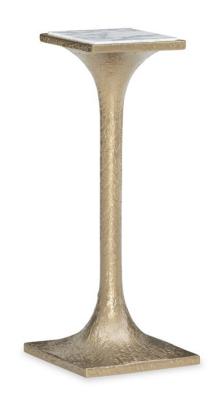

## PERIMETER DRINK TABLE

m101-419-422

**COLLECTION: MODERN EDGE** 

**DIMENSIONS:**  $8W \times 8D \times 20H$ 

Great design is in the details and this petite drink table is the ultimate finishing detail to a seating arrangement. Perfectly proportioned, it adds a touch of luxe to a space while serving the practical purpose of hosting a glass of your favorite libation. You can easily move it from one occasion to the next—or whenever your heart desires it—to make it work for your room plan. Crafted with a Carcasta marble top and supported by a base finished in Brazen Bronze Leaf, this striking accent is a study in modern organic materials and destined to make a big impact.