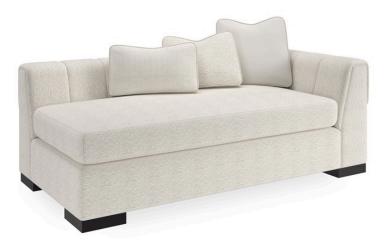

## EDGE RAF LOVESEAT

m100-419-rl1-b

**COLLECTION:** MODERN EDGE

**DIMENSIONS:** 75.75W x 40D x 27.5H

The beautifully designed RAF loveseat lets you create the arrangement that best fits your space. Designer details include exquisite channel quilting that flows over each arm and back to create a visual ledge around the entire back side and finishes in Satin Ebony. With its tailored beauty and limitless configurations, everything about the Edge sectional is just right. Embrace the art of fine living with this versatile modular sectional and enjoy its distinctive combination of style and sumptuous comfort.

**CONSTRUCTION:** Blendown cushion. | No sag seat. | Feather down pillows.

FINISH:

Satin\_Ebony

FABRIC:

Pillow Fabric: 1-21''' x 1-19''' x 19''' Pillow 12"" Pillow 2970- 2969-87CC-P 88CC-P

Body Fabric: 2964-88CC-P Performance