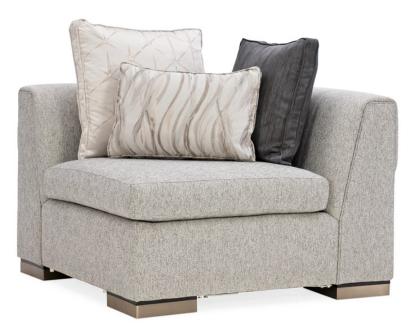

## **EDGE CORNER**

m100-419-cr1-a

**COLLECTION:** MODERN EDGE

**DIMENSIONS:** 41W x 41D x 27.5H

The beautifully designed corner segment lets you create the arrangement that best fits your space. Designer details include exquisite channel quilting that flows over each arm and back to create a visual ledge around the entire back side and finishes in Satin Ebony and Whisper of Gold. You're sure to be a fan of its complex neutral color palette of grays, slate, and taupe that intermingle to create an effect that's neither too warm nor too cold, too formal nor too casual. In fact, with its tailored beauty and limitless configurations, everything about the Edge sectional is just right. Embrace the art of fine living with this versatile modular sectional and enjoy its distinctive combination of style and sumptuous comfort.

**CONSTRUCTION:** Blendown cushion. | No sag seat. | Feather down pillows.