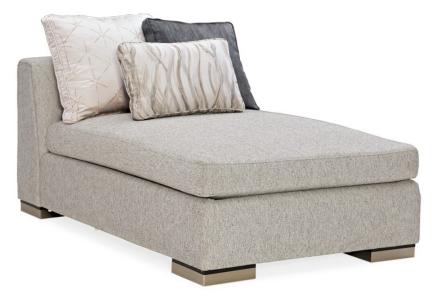

## **EDGE ARMLESS CHAISE**

m100-419-ah1-a

**COLLECTION:** MODERN EDGE

**DIMENSIONS:** 63.25W x 40.25D x 27.5H

This beautifully designed armless chaise lets you create the arrangement that best fits your space while giving you and your guests room to stretch out and put your feet up. Designer details include exquisite channel quilting that flows over each arm and back to create a visual ledge around the entire back side and finishes in Satin Ebony and Whisper of Gold. You're sure to be a fan of its complex neutral color palette of greys, slate, and taupe that intermingle to create an effect that's neither too warm nor too cold, too formal nor too casual. In fact, with its tailored beauty and limitless configurations, everything about the Edge sectional is just right. Embrace the art of fine living with this versatile modular sectional and enjoy its distinctive combination of style and sumptuous comfort.

**CONSTRUCTION:** Blendown cushion. | No sag seat. | Feather down pillows.