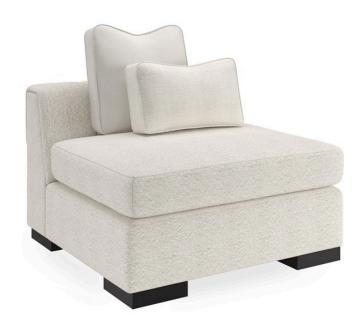

## **EDGE ARMLESS CHAIR**

m100-419-ac1-b

**COLLECTION: MODERN EDGE** 

**DIMENSIONS:** 38W x 40D x 27.5H

This beautifully designed armless chair lets you create the arrangement that best fits your space. Designer details include exquisite channel quilting that flows over each arm and back to create a visual ledge around the entire back side and finishes in Satin Ebony. With its tailored beauty and limitless configurations, everything about the Edge sectional is just right. Embrace the art of fine living with this versatile modular sectional and enjoy its distinctive combination of style and sumptuous comfort.

**CONSTRUCTION:** Blendown cushion. | No sag seat. | Feather down pillows.

## FINISH:

Satin\_Ebony

FABRIC:

1-19'''' x 19'''' Pillow 2969-87CC-P Performance

Body Fabric: 2964-

88CC-P

Performance Pillow Fabric: 1-21"" x 12"" Pillow fabric 2970-

88CC-P Performance