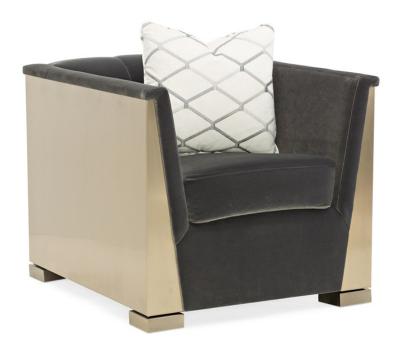

## **VECTOR CHAIR**

m100-419-232-a

**COLLECTION:** MODERN EDGE

**DIMENSIONS:** 30.25W x 33.75D x 27.25H

If you want to create a room unlike any other, this iconic chair is a must-have. Eye-catching from every angle, it creates a distinctive presence while providing remarkable comfort. Its one-of-a-kind stylized look starts with a stainless-steel frame in Whisper of Gold that encapsulates a plush interior upholstered in charcoal velvet. Destined to be the focal point of the room, its eye-catching look is modern and memorable.