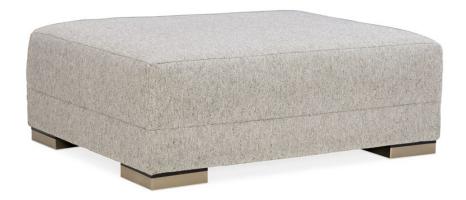

## **EDGE OTTOMAN**

m100-419-041-a

**COLLECTION:** MODERN EDGE

**DIMENSIONS:** 51W x 40.25D x 19H

It's easy to live large with the oversized style and comfort of this upholstered ottoman. Grand in every way, its clean lines and exquisite tailoring ensure it fits with any décor. Whisper of Gold feet add a touch of glamour and sheen while still feeling understated. Incorporate the easygoing elegance of this ottoman into your design plan and enjoy extra seating and a place to rest your feet at the end of the day.

**CONSTRUCTION:** Plush poly foam cushion. | No sag seat.

## FINISH:

Whisper of Gold