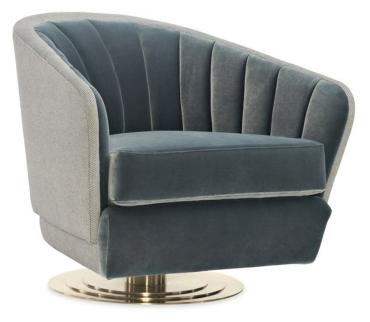

## CONCENTRIC SWIVEL CHAIR

m100-419-033-a

**COLLECTION: MODERN EDGE** 

DIMENSIONS: 33W x 34.25D x 30H

A curvaceous beauty, this swivel chair delivers a high-style look that you'll want to linger in indefinitely. You and your guests can swivel in any direction the conversation takes you while sitting pretty in the sumptuous softness of channel quilting. A trio of metal plates finished in Whisper of Gold form the platform base of this barrel chair and add a touch of modern styling to its silhouette.

**CONSTRUCTION:** Blendown cushion. | No sag seat.

## FINISH:

Whisper\_of\_Gold

FABRIC:

Body Fabric: Outside and Top Rail 2684-52CC, Inside, Seat Cushion, Seat Base 2680-55CC