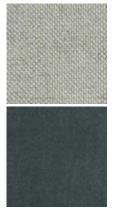

## FINISH:

Whisper\_of\_Gold

FABRIC:

Body Fabric: Outside and Top Rail 2684-52CC, Inside, Seat Cushion, Seat Base 2680-55CC