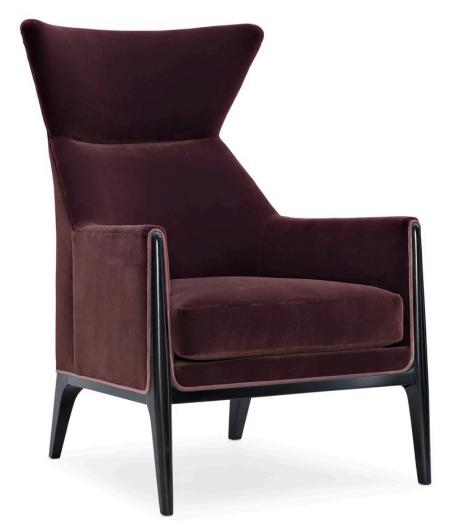

## **BOUNDLESS CHAIR**

m100-419-032-a

**COLLECTION:** MODERN EDGE

**DIMENSIONS:** 30W x 35.75D x 42.75H

Featuring style that knows no boundaries, this unique chair is rich in color, material and presence. It represents an artist's interpretation of the classic wing chair and is destined to shine in any setting. Its bold mo-velvet cover is featured in a rich shade of eggplant that shimmers and shines when it catches the light. A coordinating amethyst velvet welt adds another layer of distinction and is complemented with a Satin Ebony finish on the chair's wood trim. With the power to instantly modernize a space, this distinctive chair works beautifully on its own or as a pair across from a sofa or fireplace.