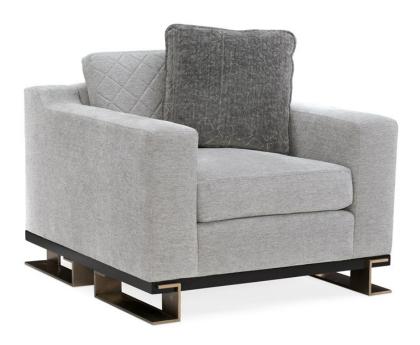

## **EDGE CHAIR**

m100-419-031-a

**COLLECTION: MODERN EDGE** 

**DIMENSIONS:** 37.25W x 40.5D x 28.5H

It's impossible not to fall in love with the grand presence and over-the-top character of this bold chair. With wide track arms that provide a frame around its clean-lined silhouette, it's destined to be the new shape of modern. Touchably soft fabrics and sumptuously comforting cushions add another layer of luxury to its complex personality. Yet it is this chair's base—crafted of angled iron legs in Whisper of Gold and integrated into its wood-trim base—that gives it bragging rights. For chic streamlined style upholstered in plush luxury, there is no equal.

**CONSTRUCTION:** Blendown cushion. | No sag seat. | Feather down pillow.

## FINISH:

Whisper\_Of\_Gold

FABRIC:

Body Fabric: 2679-71CC-P Performance

Pillow Fabric: 1-18'"' x 18'"' Pillow with 1.5'"' Boxed Border 8323-70CC