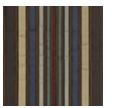

## FINISH:

Satin\_Ebony

FABRIC:

Body Fabric

Outside 2685-55CC, Inside 2680-55CC