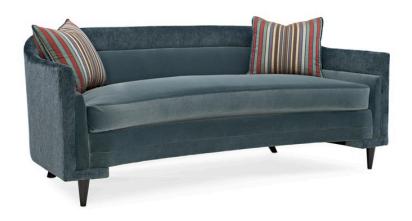

## **DOUBLE EDGE SOFA**

m100-419-021-a

**COLLECTION:** MODERN EDGE

**DIMENSIONS:** 79W x 36.5D x 31.5H

With the twice the detailing and twice the character, this singular sofa offers double the design impact. Its modern silhouette is curved in all the right places and features a stacked sabre arm. Two lush, statement-making fabrics create its one-of-a-kind look: a Tuscan teal velvet on its interior and a coordinating microstripe along its exterior. Seen from the front, this sofa's unique quilting and arm style gives the appearance of a sofa within a sofa. Sensuously curved, this exceptional sofa feels right at home when juxtaposed with the linear, angular silhouettes of other modern furnishings.

**CONSTRUCTION:** Blendown cushion. | No sag seat. | Feather down pillows.