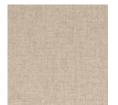

## FABRIC:

Body Fabric: 2609-71CC

Pillow Fabric: 2-21<sup>'''</sup> x 21<sup>'''</sup> Pillows with 2<sup>''''</sup> Boxing 2660-93CC

2-18'''' x 18'''' Pillows with 2'''' Boxing 2661-11CC