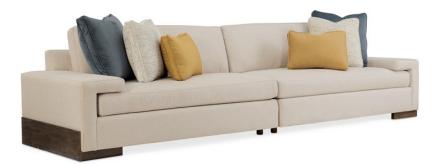

## I'M SHELF-ISH

m090-018-sec2-a

**COLLECTION: CARACOLE UPHOLSTERY** 

**DIMENSIONS:** 132W x 37.75D x 27H

Create a destination in your home with the refined character and comfort of this stunning sectional sofa. Unique by design, its seat cushions nest under a wide shelf-arm creating statement-making style. Destined to be a favorite spot for resting and relaxing, this sectional is upholstered in a neutral, linen-like fabric with a small, modern herringbone pattern. Accent pillows in shades of slate and goldenrod add impact and style. An angular Fumed Gum wood base finished in Smoked Sable cradles the frame and imparts a finishing touch that grounds its design presence.

**CONSTRUCTION:** Blendown cushion. | No sag seat. | Feather down pillows.

FINISH:

Smoked\_Sable

## FABRIC:

Body Fabric: 2609-71CC

Pillow Fabric: 2-21<sup>'''</sup> x 21<sup>'''</sup> Pillows with 2<sup>''''</sup> Boxing 2660-93CC

2-18'''' x 18'''' Pillows with 2'''' Boxing 2661-11CC