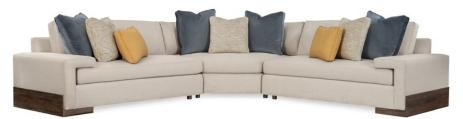

## I'M SHELF-ISH

m090-018-sec1-a

**COLLECTION: CARACOLE UPHOLSTERY** 

DIMENSIONS: 120W x 120D x 27H

Create a destination in your home with the refined character and comfort of this stunning sectional sofa. Unique by design, its seat cushions nest under a wide shelf-arm creating statement-making style. A thoughtfully designed center wedge features a wood shelf finished in Smoked Sable that provides a place for snacks and beverages while concealing a pop-up with multinational AC and USB charging plugs. Destined to be a favorite spot for resting and relaxing, this sectional is upholstered in a neutral, linen-like fabric with a small, modern herringbone pattern. Accent pillows in shades of slate and goldenrod add impact and style. An angular Fumed Gum wood base finished in Smoked Sable cradles the frame and imparts a finishing touch that grounds its design presence.

**CONSTRUCTION:** Blendown cushion. | No sag seat. | Feather down pillows.

FINISH:

Smoked\_Sable

## FABRIC:

Body Fabric: 2609-71CC

Pillow Fabric: 4-21<sup>''''</sup> x 21<sup>''''</sup> Pillows with 2<sup>''''</sup> Boxing 2660-93CC

3-18"" x 18"" Pillows with 2"" Boxing 2661-11CC 2-20"" x 14"" Pillows with 2"" Boxing 3156-40CC