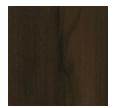

## **DIMENSIONS:** 66W x 37.75D x 27H

Create a destination in your home with the refined character and comfort of this stunning sectional sofa. Unique by design, its seat cushions nest under a wide shelf-arm creating statement-making style. Destined to be a favorite spot for resting and relaxing, this sectional is upholstered in a neutral, linen-like fabric with a small, modern herringbone pattern. Accent pillows in shades of slate and goldenrod add impact and style. An angular Fumed Gum wood base finished in Smoked Sable cradles the frame and imparts a finishing touch that grounds its design presence.

## FINISH:

Smoked\_Sable

FABRIC:

Body Fabric: 2609-71CC

Pillow Fabric: 1-21'''' x 21'''' Pillow with 2'''' Boxing 2660-93CC

1-18"" x 18"" Pillow with 2"" Boxing 2661-11CC

1-20'''' x 14'''' Pillow with 2'''' Boxing 3156-40CC