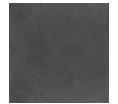

## **DIMENSIONS:** 66W x 37.75D x 27H

Create a destination in your home with the refined character and comfort of this stunning sectional sofa. Unique by design, its seat cushions nest under a wide shelf-arm creating statement-making style. Destined to be a favorite spot for resting and relaxing, this sectional is upholstered in a neutral, linen-like fabric with a small, modern herringbone pattern. Accent pillows in shades of slate and goldenrod add impact and style. An angular Fumed Gum wood base finished in Smoked Sable cradles the frame and imparts a finishing touch that grounds its design presence.

## FINISH:

Smoked\_Sable

FABRIC:

Body Fabric: 2609-71CC

Pillow Fabric: 1-21'''' x 21'''' Pillow with 2'''' Boxing 2660-93CC

1-18"" x 18"" Pillow with 2"" Boxing 2661-11CC

1-20'''' x 14'''' Pillow with 2'''' Boxing 3156-40CC