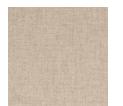

## **DIMENSIONS:** 66W x 37.75D x 27H

Create a destination in your home with the refined character and comfort of this stunning sectional sofa. Unique by design, its seat cushions nest under a wide shelf-arm creating statement-making style. Destined to be a favorite spot for resting and relaxing, this sectional is upholstered in a neutral, linen-like fabric with a small, modern herringbone pattern. Accent pillows in shades of slate and goldenrod add impact and style. An angular Fumed Gum wood base finished in Smoked Sable cradles the frame and imparts a finishing touch that grounds its design presence.

## FINISH:

Smoked\_Sable

FABRIC:

Body Fabric: 2609-71CC

Pillow Fabric: 1-21'''' x 21'''' Pillow with 2'''' Boxing 2660-93CC

1-18"" x 18"" Pillow with 2"" Boxing 2661-11CC

1-20'''' x 14'''' Pillow with 2'''' Boxing 3156-40CC