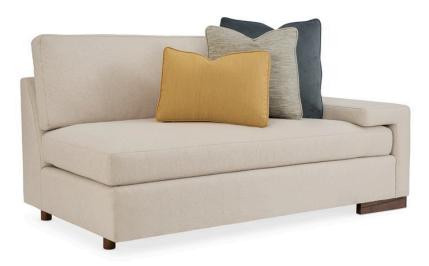

## I'M SHELF-ISH

m090-018-rs1-a

**COLLECTION:** CARACOLE UPHOLSTERY

## **DIMENSIONS:** 66W x 37.75D x 27H

Create a destination in your home with the refined character and comfort of this stunning sectional sofa. Unique by design, its seat cushions nest under a wide shelf-arm creating statement-making style. Destined to be a favorite spot for resting and relaxing, this sectional is upholstered in a neutral, linen-like fabric with a small, modern herringbone pattern. Accent pillows in shades of slate and goldenrod add impact and style. An angular Fumed Gum wood base finished in Smoked Sable cradles the frame and imparts a finishing touch that grounds its design presence.

**CONSTRUCTION:** Blendown cushion. | No sag seat. | Feather down pillows.