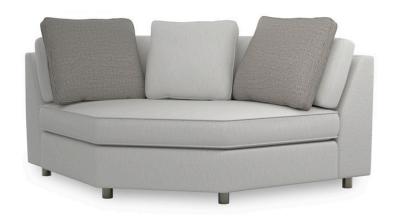

## I'M SHELF-ISH CORNER SOFA

m090-018-cr1-b

**COLLECTION:** CARACOLE UPHOLSTERY

**DIMENSIONS:** 54W x 54D x 27H

A thoughtfully designed center wedge that features a wood shelf finished in Pyrite and provides a place for snacks and beverages while concealing a pop-up with multinational AC and USB charging plugs. Destined to be a favorite spot for resting and relaxing, this piece is upholstered in a neutral, linen-like fabric with a small, modern herringbone pattern. Accent pillows in shades of slate and goldenrod add impact and style.

**CONSTRUCTION:** Blendown cushion | No sag seat | Feather down pillows