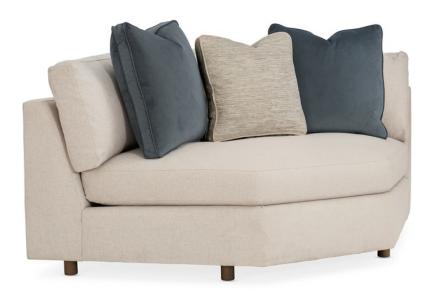

## I'M SHELF-ISH

m090-018-cr1-a

**COLLECTION: CARACOLE UPHOLSTERY** 

**DIMENSIONS:** 54W x 54D x 27H

A thoughtfully designed center wedge that features a wood shelf finished in Smoked Sable and provides a place for snacks and beverages while concealing a pop-up with multinational AC and USB charging plugs. Destined to be a favorite spot for resting and relaxing, this piece is upholstered in a neutral, linen-like fabric with a small, modern herringbone pattern. Accent pillows in shades of slate and goldenrod add impact and style.

**CONSTRUCTION:** Blendown cushion. | No sag seat. | Feather down pillows.

## FINISH:

Smoked\_Sable

FABRIC:

Body Fabric: 2609-71CC Pillow Fabric: 2-21"" x 21"" Pillow with 2'" Boxing 2660-93CC 1-18"" x 18"" Pillow with 2"" Boxing 2661-11CC