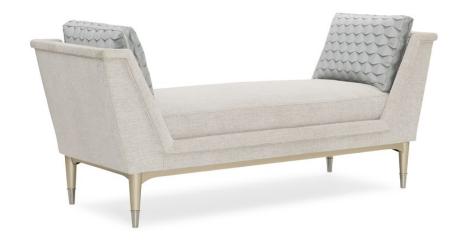

## **END TO END**

m090-018-071-a

**COLLECTION: CARACOLE UPHOLSTERY** 

**DIMENSIONS:** 64W x 23.25D x 26.25H

Perfectly proportioned, this well-dressed chaise is ideal for a bedroom or special nook. Its balanced shape is accented by a fabric cover in the softest, most serene shade of sky blue. Bold, graphic pillows in a deeper blue-grey feature a metallic ripple pattern and enliven the clean lines of this chaise's silhouette. A wood frame finished in Soft Radiance outlines its profile while a small ferrule in Gun Metal adds a finishing touch of bling to each leg.

**CONSTRUCTION:** Blendown cushion. | No sag seat.