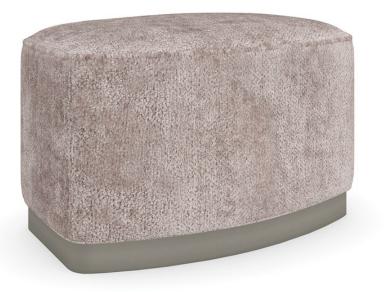

## SMALL WONDER

m090-018-051-b

**COLLECTION: CARACOLE UPHOLSTERY** 

**DIMENSIONS:** 27.5W x 18.5D x 17.5H

Fashioned after the cut of a precious gem, this unique ottoman combines the best of both fashion and function. Perfect for extra seating or placed at the end of the bed, it's dressed in a luxurious cut velvet with an intriguing pattern woven in shades of cerulean and smoke. A Soft Radiance finish highlights its base and ensures its chic glamorous appeal. Just like passing a jewelry store window, once you see this gem, you're sure to want to take home one of your own.

**CONSTRUCTION:** Plush poly foam cushion.

FINISH:

Soft\_Silver\_Paint

FABRIC: