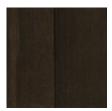

## caracole



## THE CRANE

m090-018-033-a

**COLLECTION:** CARACOLE UPHOLSTERY

**DIMENSIONS:** 34.25W x 35.75D x 28.5H

Inspired by the crisp folds and simple beauty of origami, this one-of-a-kind chair creates an instant focal point. Timeless yet modern, it captures the imaginative appeal of an origami crane, right down to the crisp folds reflected in its refined linear silhouette. A plush velvet cover—in a shade of midnight blue like a deep pool of water—brings this design to life. Its distinctive shape is outlined in wood and highlighted with a rich Stout finish to a masterful effect.

**CONSTRUCTION:** Blendown cushion. | No sag seat.

## FINISH:



Stout

**FABRIC:**