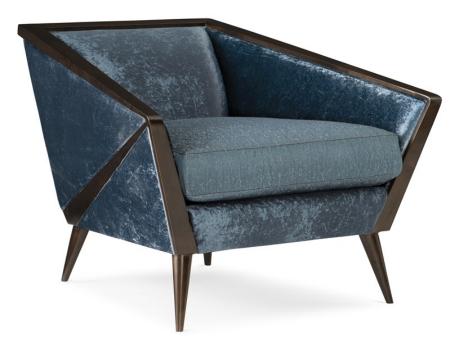

## THE CRANE

m090-018-033-a

**COLLECTION:** CARACOLE UPHOLSTERY

**DIMENSIONS:** 34.25W x 35.75D x 28.5H

Inspired by the crisp folds and simple beauty of origami, this one-of-a-kind chair creates an instant focal point. Timeless yet modern, it captures the imaginative appeal of an origami crane, right down to the crisp folds reflected in its refined linear silhouette. A plush velvet cover—in a shade of midnight blue like a deep pool of water—brings this design to life. Its distinctive shape is outlined in wood and highlighted with a rich Stout finish to a masterful effect.

**CONSTRUCTION:** Blendown cushion. | No sag seat.