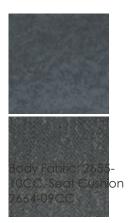

## caracole



## THE CRANE

m090-018-033-a

**COLLECTION:** CARACOLE UPHOLSTERY

**DIMENSIONS:** 34.25W x 35.75D x 28.5H

Inspired by the crisp folds and simple beauty of origami, this one-of-a-kind chair creates an instant focal point. Timeless yet modern, it captures the imaginative appeal of an origami crane, right down to the crisp folds reflected in its refined linear silhouette. A plush velvet cover—in a shade of midnight blue like a deep pool of water—brings this design to life. Its distinctive shape is outlined in wood and highlighted with a rich Stout finish to a masterful effect.

**CONSTRUCTION:** Blendown cushion. | No sag seat.

## FINISH:



Stout

**FABRIC:**