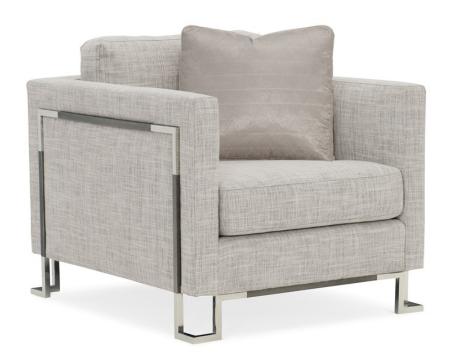

## **OPEN FRAMEWORK**

m090-018-032-a

**COLLECTION:** CARACOLE UPHOLSTERY

**DIMENSIONS:** 31.75W x 37D x 26.25H

Clean lines and luxe materials distinguish this brilliant chair. Its straightforward silhouette is outlined by a two-tone stainless-steel and tungsten-plated frame that gives it a suspended look. Upholstered in a moonlight silver fabric with hints of metallic, its overall presence is fashionable yet timeless. A shimmering diamond geometric patterned pillow adds even more comfort while imparting a finishing touch to its modern appeal.

**CONSTRUCTION:** Blendown cushion. | No sag seat. | Feather down pillow.